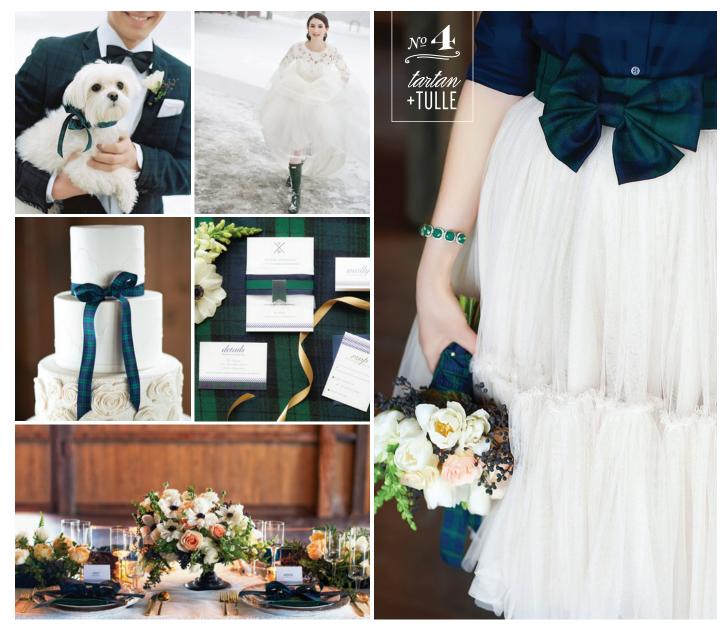

## >> LADYLIKE DETAILS & RUGGED PLAID PRINTS STRIKE THE PERFECT BALANCE BETWEEN FEMININE & MASCULINE SENSIBILITIES.

ABOVE (LEFT, CLOCKWISE, FROM TOP LEFT): man's best friend & his dapper groom ready for their "i do's;" a modern trousseau gown is the epitome of chilly-chic with floral lace detailing & a voluminous tulle skirt; an invitation suite gets a dose of preppy panache with satin & grosgrain ribbons; warmth & wonder abound in a tablescape topped with juliska chargers & centerpieces aspill with garden roses & anemones; wrapped up with a tartan ribbon, a winter-white fondant cake is presently-pretty with swiss-dot & sugar flower rosettes. ABOVE (RIGHT): a blackwatch bow adds a hint of boarding school style to a delicate bridesmaid's ensemble.